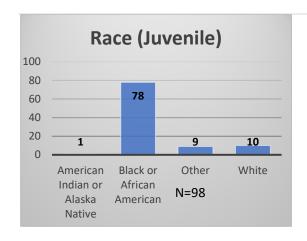

## Daily Data Dashboard – January 9, 2023 Demographics for JTDC Population Monday Morning Midnight Count

Total # of probation Involved youth<sup>1</sup>: 1,049











<sup>&</sup>lt;sup>1</sup> Probation Active: Any youth who is pending sentencing with an active social history, has been formally placed on probation or supervision with Cook County Juvenile Probation on the date of the report.

<sup>\*</sup>Age, Gender and Race for Criminal Court population (N=1) is not represented in this report.

Data sources: cFive Supervisor – Probation Population and RMIS – JTDC Population

## Daily Data Dashboard – January 9, 2023 Demographics for JTDC Population Monday Morning Midnight Count