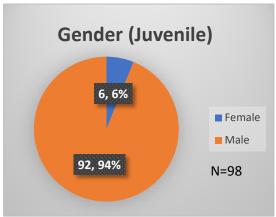

## Daily Data Dashboard – January 9, 2023 Demographics for JTDC Population Monday Morning Midnight Count

Total # of probation Involved youth<sup>1</sup>: 1,049

<sup>&</sup>lt;sup>1</sup> Probation Active: Any youth who is pending sentencing with an active social history, has been formally placed on probation or supervision with Cook County Juvenile Probation on the date of the report.

## Daily Data Dashboard – January 9, 2023 Demographics for JTDC Population Monday Morning Midnight Count