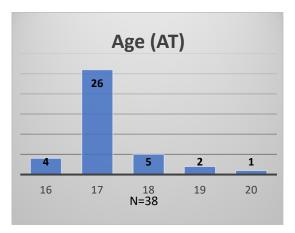

## Daily Data Dashboard – January 9, 2023 Demographics for JTDC Population Monday Morning Midnight Count

Total # of probation Involved youth<sup>1</sup>: 1,049

<sup>&</sup>lt;sup>1</sup> Probation Active: Any youth who is pending sentencing with an active social history, has been formally placed on probation or supervision with Cook County Juvenile Probation on the date of the report.

## Daily Data Dashboard – January 9, 2023 Demographics for JTDC Population Monday Morning Midnight Count