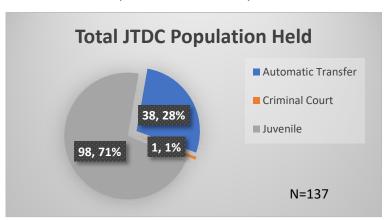

## Daily Data Dashboard – January 9, 2023 Demographics for JTDC Population Monday Morning Midnight Count

Total # of probation Involved youth<sup>1</sup>: 1,049

<sup>&</sup>lt;sup>1</sup> Probation Active: Any youth who is pending sentencing with an active social history, has been formally placed on probation or supervision with Cook County Juvenile Probation on the date of the report.

## Daily Data Dashboard – January 9, 2023 Demographics for JTDC Population Monday Morning Midnight Count