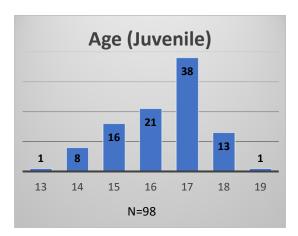

## Daily Data Dashboard – January 9, 2023 Demographics for JTDC Population Monday Morning Midnight Count

Total # of probation Involved youth<sup>1</sup>: 1,049

<sup>&</sup>lt;sup>1</sup> Probation Active: Any youth who is pending sentencing with an active social history, has been formally placed on probation or supervision with Cook County Juvenile Probation on the date of the report.

## Daily Data Dashboard – January 9, 2023 Demographics for JTDC Population Monday Morning Midnight Count