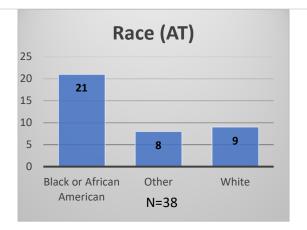

## Daily Data Dashboard – January 9, 2023 Demographics for JTDC Population Monday Morning Midnight Count

Total # of probation Involved youth<sup>1</sup>: 1,049











<sup>&</sup>lt;sup>1</sup> Probation Active: Any youth who is pending sentencing with an active social history, has been formally placed on probation or supervision with Cook County Juvenile Probation on the date of the report.

<sup>\*</sup>Age, Gender and Race for Criminal Court population (N=1) is not represented in this report.

Data sources: cFive Supervisor – Probation Population and RMIS – JTDC Population

## Daily Data Dashboard – January 9, 2023 Demographics for JTDC Population Monday Morning Midnight Count