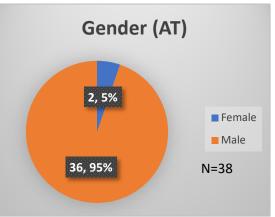

## Daily Data Dashboard – January 9, 2023 Demographics for JTDC Population Monday Morning Midnight Count

Total # of probation Involved youth<sup>1</sup>: 1,049











<sup>&</sup>lt;sup>1</sup> Probation Active: Any youth who is pending sentencing with an active social history, has been formally placed on probation or supervision with Cook County Juvenile Probation on the date of the report.

<sup>\*</sup>Age, Gender and Race for Criminal Court population (N=1) is not represented in this report.

Data sources: cFive Supervisor – Probation Population and RMIS – JTDC Population

## Daily Data Dashboard – January 9, 2023 Demographics for JTDC Population Monday Morning Midnight Count